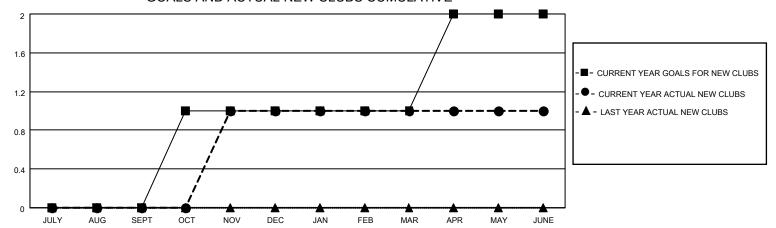

## MONTHLY MEMBERSHIP PROGRESS REPORT

LOCATION LITHUANIA District 131 Results as of: 6/30/2021

| Clubs         |               |             |               | Members               |                        |                         |                                                    |  |
|---------------|---------------|-------------|---------------|-----------------------|------------------------|-------------------------|----------------------------------------------------|--|
|               | RESULTS FOR   | R 2020-2021 |               | RESULTS FOR 2020-2021 |                        |                         |                                                    |  |
| QUARTER       | NEW CLUB GOAL | NEW CLUBS   | DROPPED CLUBS | QUARTER MEMI          | BER GROWTH NET<br>GOAL | MEMBER GROWTH<br>ACTUAL | DROPPED<br>MEMBERS ACTUAL<br>(including transfers) |  |
| JULY/AUG/SEPT | 0             | 0           | 0             | JULY/AUG/SEPT         | 0                      | 5                       | 7                                                  |  |
| OCT/NOV/DEC   | 1             | 1           | 0             | OCT/NOV/DEC           | 5                      | 39                      | 9                                                  |  |
| JAN/FEB/MAR   | 0             | 0           | 0             | JAN/FEB/MAR           | 5                      | 8                       | 4                                                  |  |
| APR/MAY/JUNE  | 1             | 0           | 0             | APR/MAY/JUNE          | 5                      | 20                      | 13                                                 |  |

## GOALS AND ACTUAL NEW CLUBS CUMULATIVE