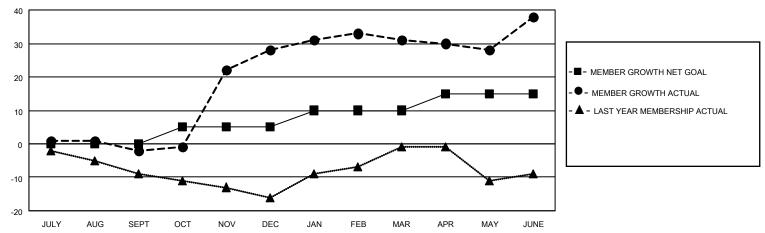

## MONTHLY MEMBERSHIP PROGRESS REPORT

LOCATION LITHUANIA District 131 Results as of: 6/30/2021

| Clubs         |               |             |               | Members               |                        |                         |                                                    |  |
|---------------|---------------|-------------|---------------|-----------------------|------------------------|-------------------------|----------------------------------------------------|--|
|               | RESULTS FOR   | R 2020-2021 |               | RESULTS FOR 2020-2021 |                        |                         |                                                    |  |
| QUARTER       | NEW CLUB GOAL | NEW CLUBS   | DROPPED CLUBS | QUARTER MEMI          | BER GROWTH NET<br>GOAL | MEMBER GROWTH<br>ACTUAL | DROPPED<br>MEMBERS ACTUAL<br>(including transfers) |  |
| JULY/AUG/SEPT | 0             | 0           | 0             | JULY/AUG/SEPT         | 0                      | 5                       | 7                                                  |  |
| OCT/NOV/DEC   | 1             | 1           | 0             | OCT/NOV/DEC           | 5                      | 39                      | 9                                                  |  |
| JAN/FEB/MAR   | 0             | 0           | 0             | JAN/FEB/MAR           | 5                      | 8                       | 4                                                  |  |
| APR/MAY/JUNE  | 1             | 0           | 0             | APR/MAY/JUNE          | 5                      | 20                      | 13                                                 |  |

## GOALS AND ACTUAL MEMBERS CUMULATIVE

| DROPPED CLUBS: 0 |    | 22 CLUBS OF 35 ADDED 1 OR MORE<br>NEW MEMBERS | GENDER DISTRIBUTION  MALE 375 (53.27%) |                                         |    |
|------------------|----|-----------------------------------------------|----------------------------------------|-----------------------------------------|----|
| DROPPED MEMBERS  |    |                                               | FEMALE                                 | 329 (46.73%)                            |    |
| DECEASED         | 0  | CLICK HERE FOR CUMULATIVE                     | TOTAL FAMILY UNIT MEMBERS              |                                         | 24 |
| CLUB CANCELLED   | 0  | MEMBERSHIP DATA                               |                                        | 2 2 1 1 1 1 1 1 1 1 1 1 1 1 1 1 1 1 1 1 | 10 |
| OTHER 33         |    |                                               | FAMILY MEMBERS PAYING HALF DUES        |                                         | 12 |
| TOTAL            | 33 |                                               |                                        |                                         |    |